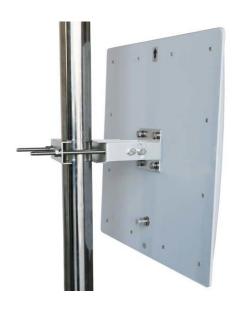

## 12dBi Circular UHF Reader Antenna

Model: JYL YH-915C12A

## Descriptions

- ♦ 902-928MHz
- ◆ 12dBi
- Circular Polarization
- ◆ 445\*445\*42mm

## **Applications**

- ◆ RFID logistics tracking
- Warehouse management
- ◆ Door control system
- Parking lot management

| Electrical Specifications |                   |
|---------------------------|-------------------|
| Frequency                 | 902-928MHz        |
| Gain                      | 12dBi             |
| Beam width                | Hor: 40° Ver: 40° |
| Polarization              | Circular          |
| VSWR                      | ≤1.5              |
| F/B Ratio                 | ≥25               |
| Impedance                 | 50Ω               |
| Maximum power             | 100W              |
| Lightning protection      | DC Ground         |
| Connector                 | N-Female          |
| Mechanical Specifications |                   |
| Dimension                 | 445*445*42mm      |
| Net weight                | 2.1kg             |
| Packing size              | 60*48*11cm        |
| Gross weight              | 3.92kg            |
| Material                  | Aluminum          |
| Colour                    | White             |
| Pole Diameter             | Ф40-80mm          |
| Rated wind velocity       | 50m/s             |
|                           |                   |