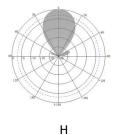

## **Applications**

- ◆ RFID logistics tracking
- Warehouse management
- ◆ Door control system
- Parking lot management

| Electrical Specifications |                   |
|---------------------------|-------------------|
| Frequency                 | 902-928MHz        |
| Gain                      | 12dBi             |
| Beam width                | Hor: 40° Ver: 40° |
| Polarization              | Circular          |
| VSWR                      | ≤1.5              |
| F/B Ratio                 | ≥25               |
| Impedance                 | 50Ω               |
| Maximum power             | 100W              |
| Lightning protection      | DC Ground         |
| Connector                 | N-Female          |
| Mechanical Specifications |                   |
| Dimension                 | 445*445*42mm      |
| Net weight                | 2.1kg             |
| Packing size              | 60*48*11cm        |
| Gross weight              | 3.92kg            |
| Material                  | Aluminum          |
| Colour                    | White             |
| Pole Diameter             | Ф40-80mm          |
| Rated wind velocity       | 50m/s             |
|                           |                   |