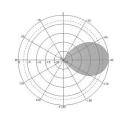

## **Applications**

- ◆ RFID logistics tracking
- Warehouse management
- ◆ Door control system
- Parking lot management

| Electrical Specifications |                   |
|---------------------------|-------------------|
| Frequency                 | 902-928MHz        |
| Gain                      | 12dBi             |
| Beam width                | Hor: 40° Ver: 40° |
| Polarization              | Circular          |
| VSWR                      | ≤1.5              |
| F/B Ratio                 | ≥25               |
| Impedance                 | 50Ω               |
| Maximum power             | 100W              |
| Lightning protection      | DC Ground         |
| Connector                 | N-Female          |
| Mechanical Specifications |                   |
| Dimension                 | 445*445*42mm      |
| Net weight                | 2.1kg             |
| Packing size              | 60*48*11cm        |
| Gross weight              | 3.92kg            |
| Material                  | Aluminum          |
| Colour                    | White             |
| Pole Diameter             | Ф40-80mm          |
| Rated wind velocity       | 50m/s             |
|                           |                   |